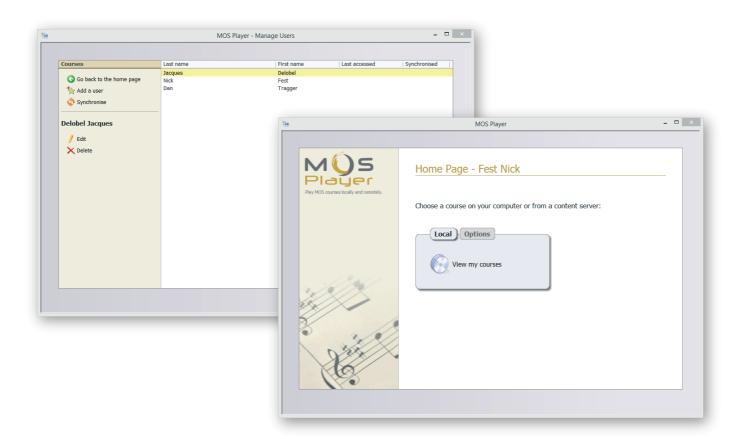

## Ease of use for training managers

You can manage users and content either locally or on the LMS platform MOS Chorus.

With MOS Player Multi-Users,

Learners can...

- Access their own user profile on a shared instance
- Follow their training modules without Internet connection
- Pause or interrupt their training at any time and pick up later exactly where they left off
- Monitor their locally saved progress
- Read announcements, blogs...

Training managers can...

- Locally install their modules from MOS Chorus or using removable media (archive \*.zip)
- Configure the connection to the corporate LMS platform MOS Chorus
- Locally create users or add them from MOS Chorus
- Enter server's name, URL, training manager's login and password
- Synchronize users' locally saved progress and results with the LMS platform MOS Chorus in just one click
- Manage RSS feeds and subscriptions